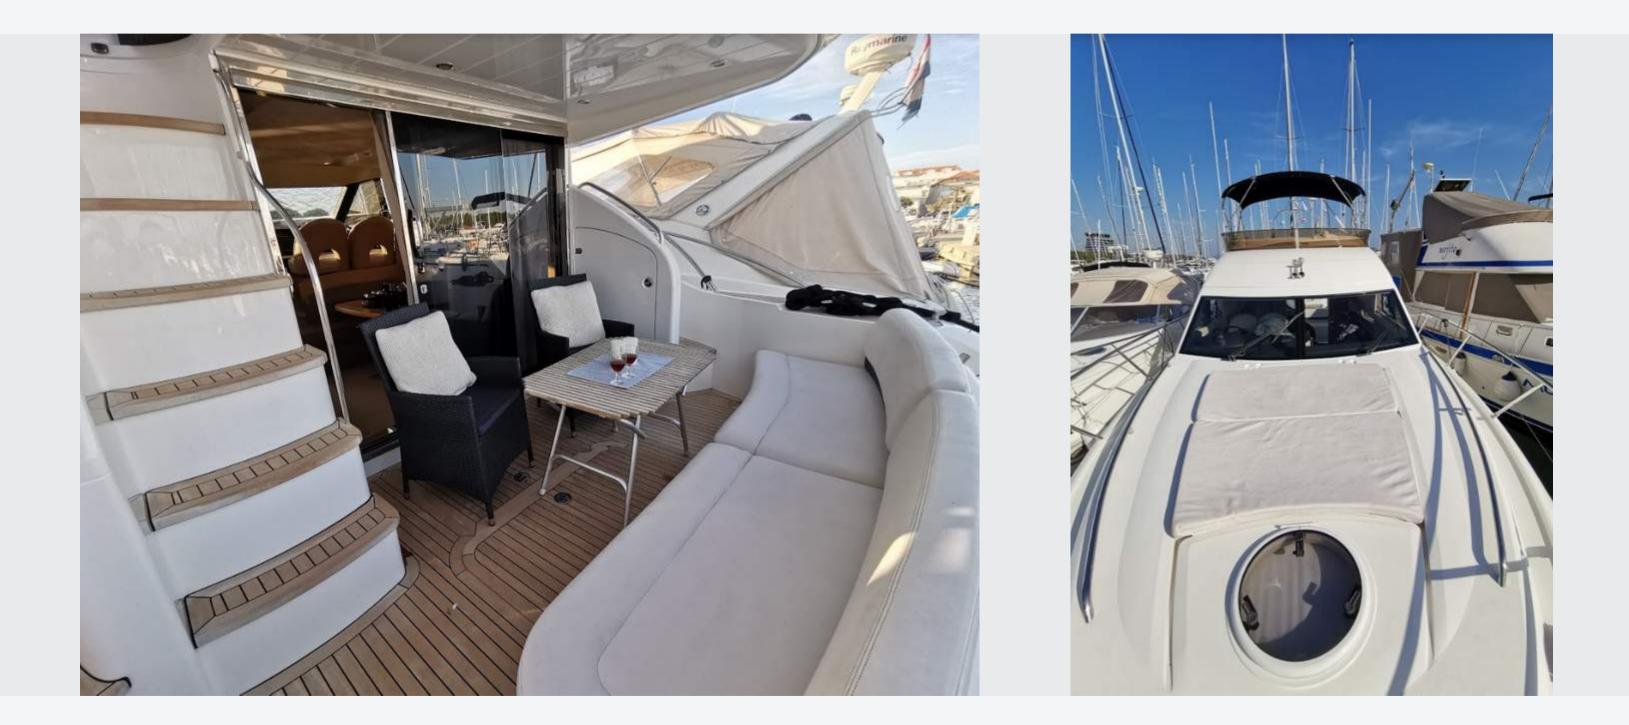

#### layout

Immaculately finished and incredibly spacious the Princess 42 has become an iconic model in the Princess range. The impressive flybridge provides plenty of space to relax with a large sunbed, generous seating in the salon providing a seating area to both sides.

#### There are two decks at your disposal (the main and the sun deck).

Princess 42 is great choice for you and your family, easy to handle and reliable yacht destined to provide ultimate pleasure while discovering the beautiful Croatian shores.