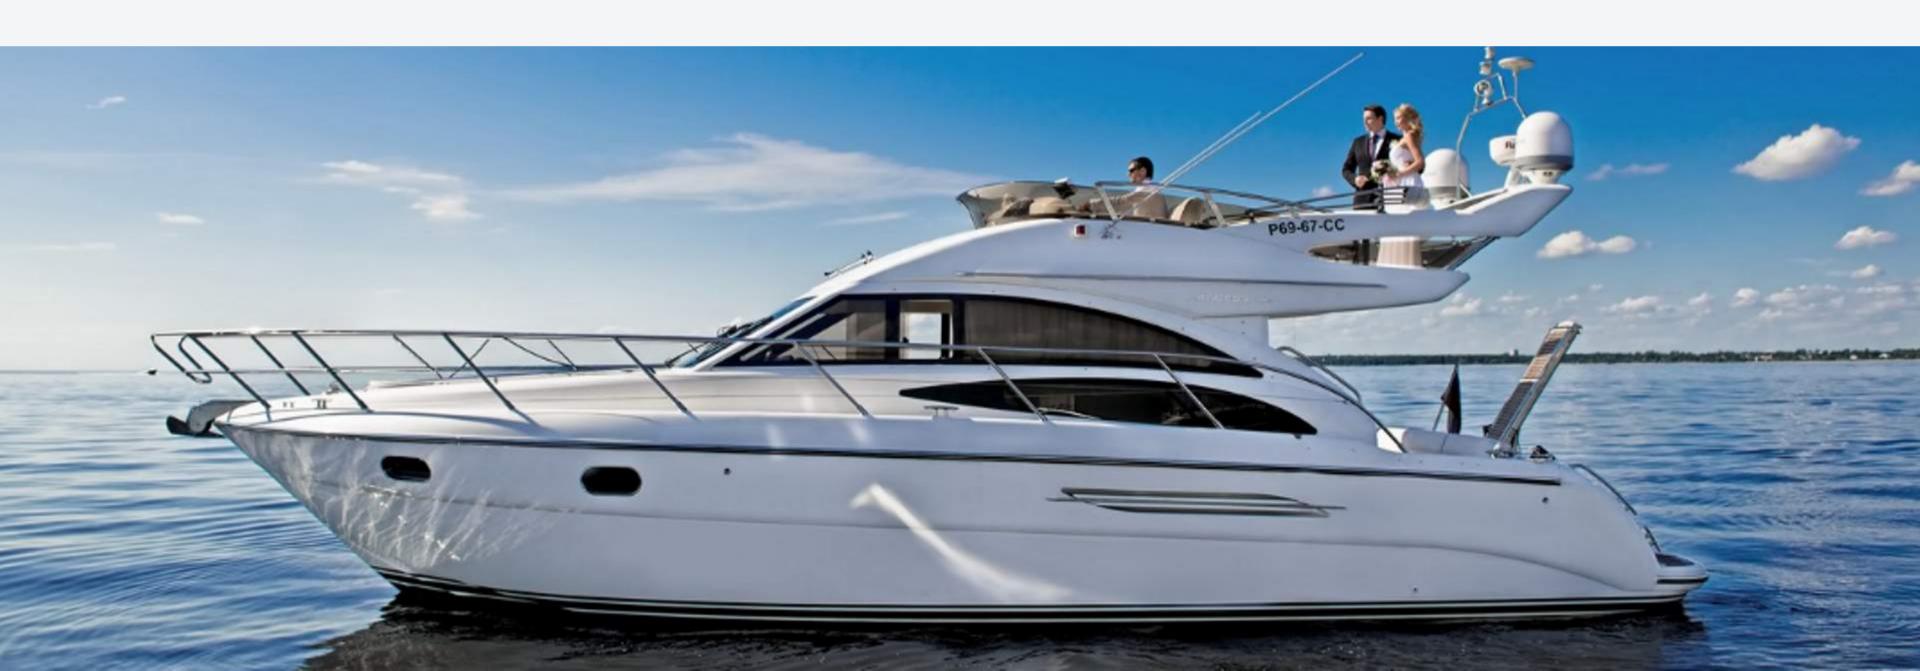

# Princess 42 fly

#### layout

Immaculately finished and incredibly spacious the Princess 42 has become an iconic model in the Princess range. The impressive flybridge provides plenty of space to relax with a large sunbed, generous seating in the salon providing a seating area to both sides.

#### There are two decks at your disposal (the main and the sun deck).

Princess 42 is great choice for you and your family, easy to handle and reliable yacht destined to provide ultimate pleasure while discovering the beautiful Croatian shores.