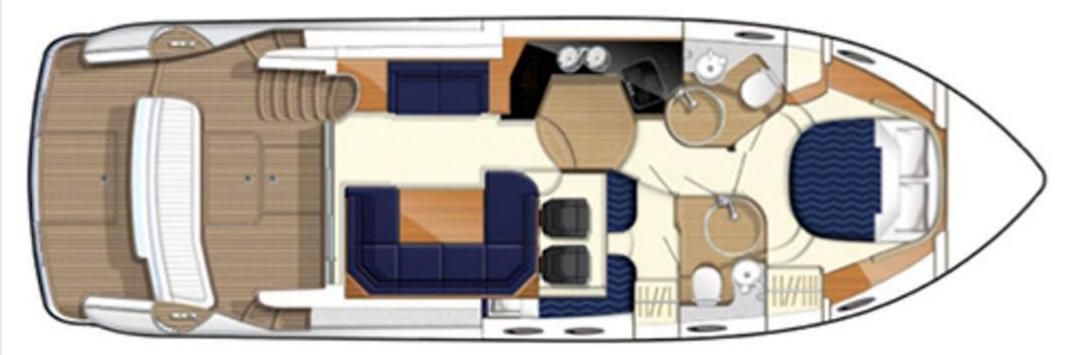

#### layout

Immaculately finished and incredibly spacious the Princess 42 has become an iconic model in the Princess range. The impressive flybridge provides plenty of space to relax with a large sunbed, generous seating in the salon providing a seating area to both sides.

### The lower accommodations is equally well appointed and comprises of two beautifully finished en-suite cabins including an elegant master and twin guest cabin.

### Triple sliding glass doors lead from the teak laid cockpit to the generously proportioned, light filled saloon which is intelligently arranged and features seating to both sides.

## A few steps down, the open galley has been specified to cope with an extended stay on board and provides excellent storage space throughout.