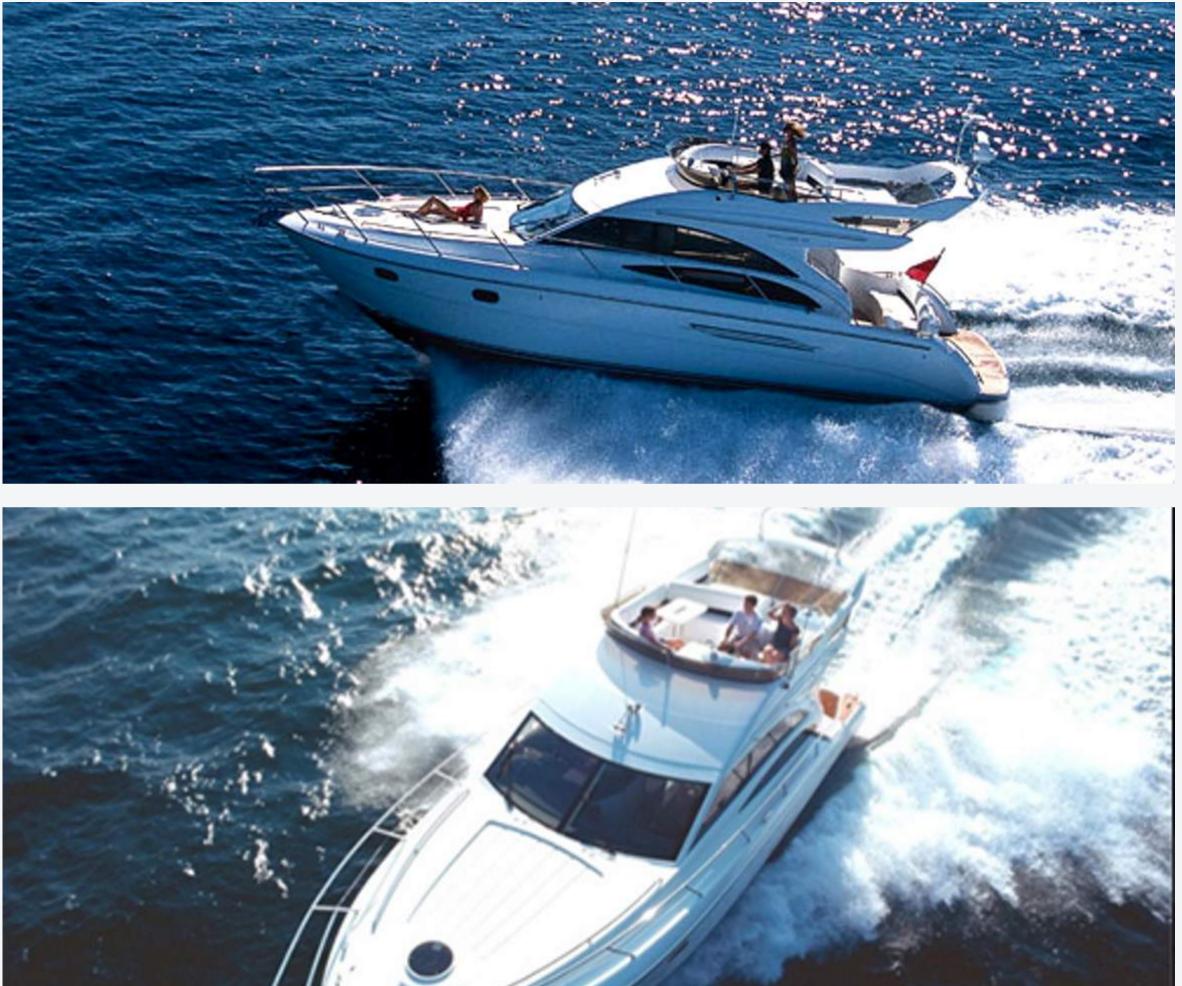

#### layout

Immaculately finished and incredibly spacious the Princess 42 has become an iconic model in the Princess range. The impressive flybridge provides plenty of space to relax with a large sunbed, generous seating in the salon providing a seating area to both sides.

#### There are two decks at your disposal (the main and the sun deck).

Princess 42 is great choice for you and your family, easy to handle and reliable yacht destined to provide ultimate pleasure while discovering the beautiful Croatian shores.