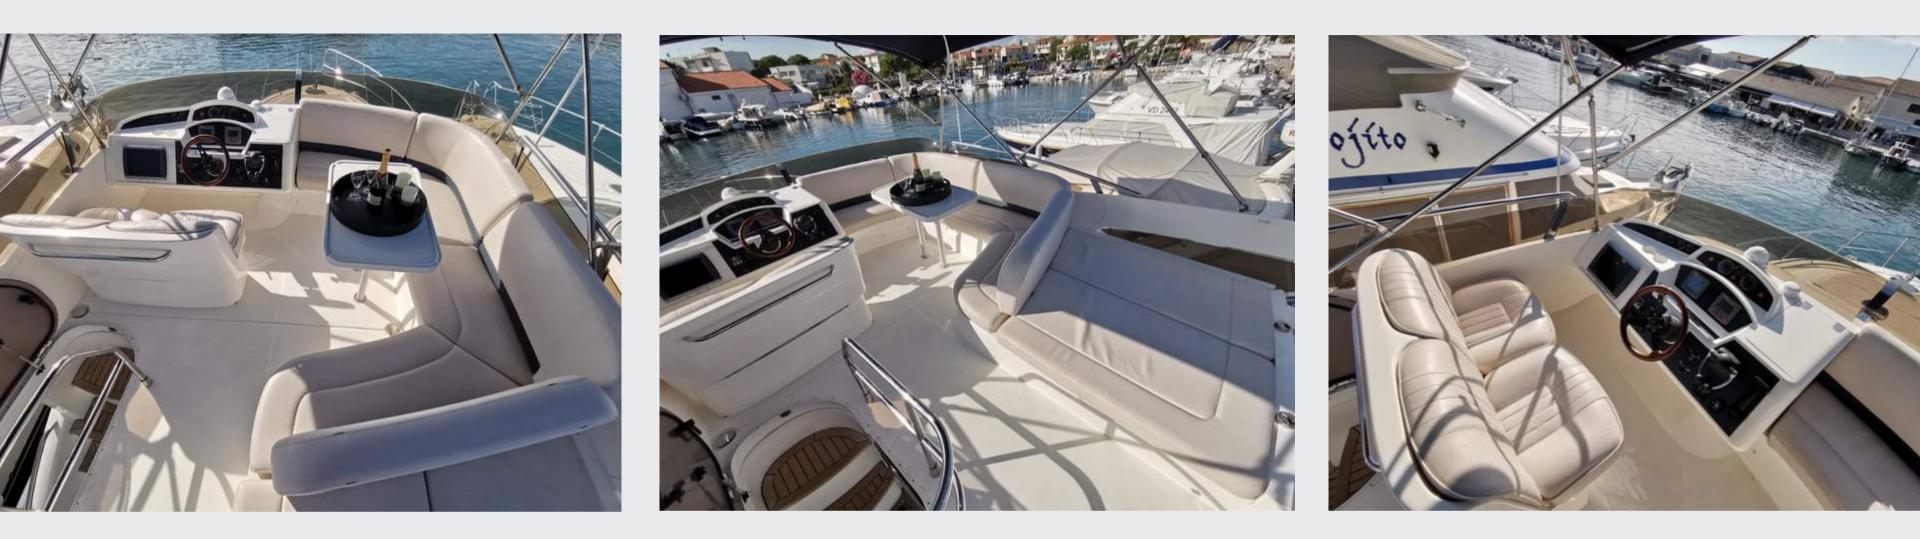

#### layout

Immaculately finished and incredibly spacious the Princess 42 has become an iconic model in the Princess range. The impressive flybridge provides plenty of space to relax with a large sunbed, generous seating in the salon providing a seating area to both sides.

#### There are two decks at your disposal (the main and the sun deck).

Princess 42 is great choice for you and your family, easy to handle and reliable yacht destined to provide ultimate pleasure while discovering the beautiful Croatian shores.