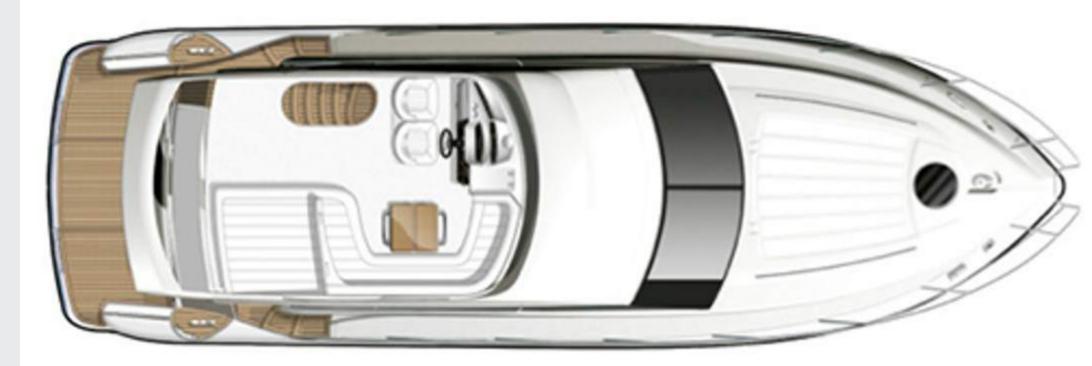

#### layout

Immaculately finished and incredibly spacious the Princess 42 has become an iconic model in the Princess range. The impressive flybridge provides plenty of space to relax with a large sunbed, generous seating in the salon providing a seating area to both sides.

#### There are two decks at your disposal (the main and the sun deck).

Princess 42 is great choice for you and your family, easy to handle and reliable yacht destined to provide ultimate pleasure while discovering the beautiful Croatian shores.