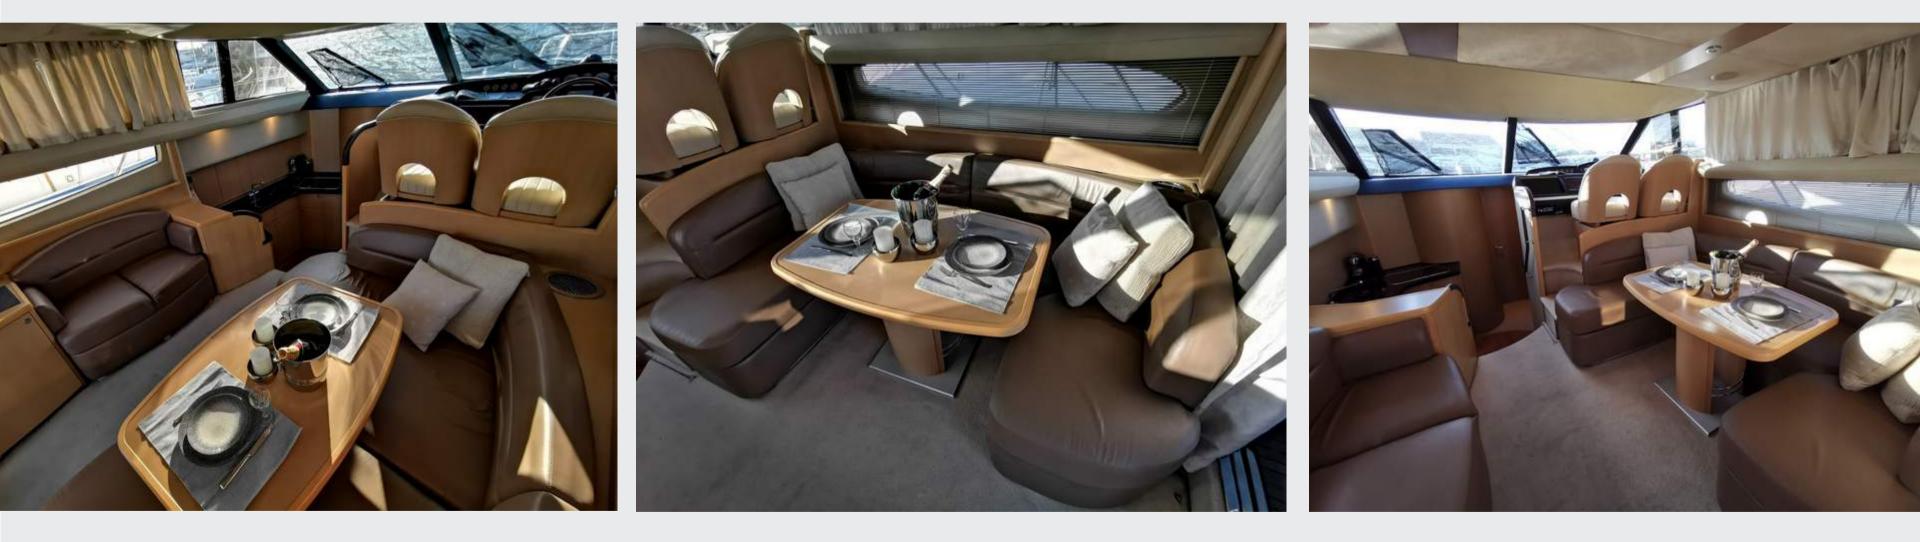

### Triple sliding glass doors lead from the teak laid cockpit to the generously proportioned, light filled saloon which is intelligently arranged and features seating to both sides.